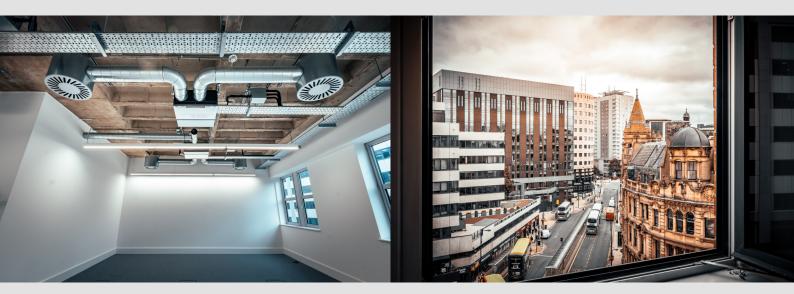

# **Property Features**

- The suite is located on the fifth floor of the building.
- The suite measures at 1,442 sq ft.
- Within short walkable distance of Leeds city centre and train station.
- Impressive reception and common areas.
- Exposed M&E and newly fitted air conditioning and LED lighting.

### Features

- Contemporary reception
- Secure building with video entrance
- Cycle storage and showers
- Air conditioning
- Raised floors
- Exposed M&E
- LED strip lighting
- Brand new tea point

#### Description

One East Parade has recently undergone an extensive refurbishment of the common areas and the suite on offer has also undergone a full and extensive refurbishment including new exposed M&E, LED lighting, fully airconditioned and a newly fitted tea point.