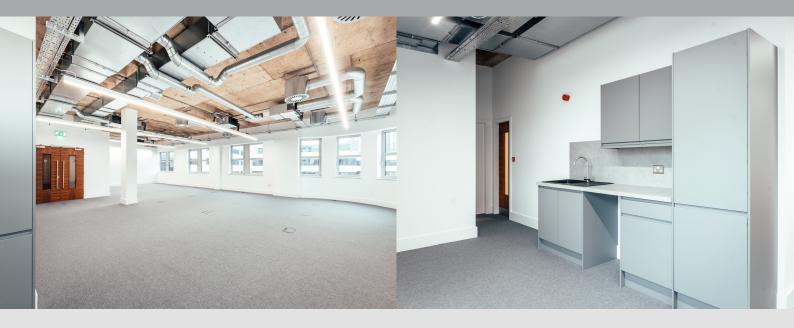

# **Property Features**

- The suite is located on the fifth floor of the building.
- The suite measures at 1,442 sq ft.
- Within short walkable distance of Leeds city centre and train station.
- Impressive reception and common areas.
- Exposed M&E and newly fitted air conditioning and LED lighting.

### Features

- Contemporary reception
- Secure building with video entrance
- Cycle storage and showers
- Air conditioning
- Raised floors
- Exposed M&E
- LED strip lighting
- Brand new tea point

#### Description

One East Parade has recently undergone an extensive refurbishment of the common areas and the suite on offer has also undergone a full and extensive refurbishment including new exposed M&E, LED lighting, fully airconditioned and a newly fitted tea point.